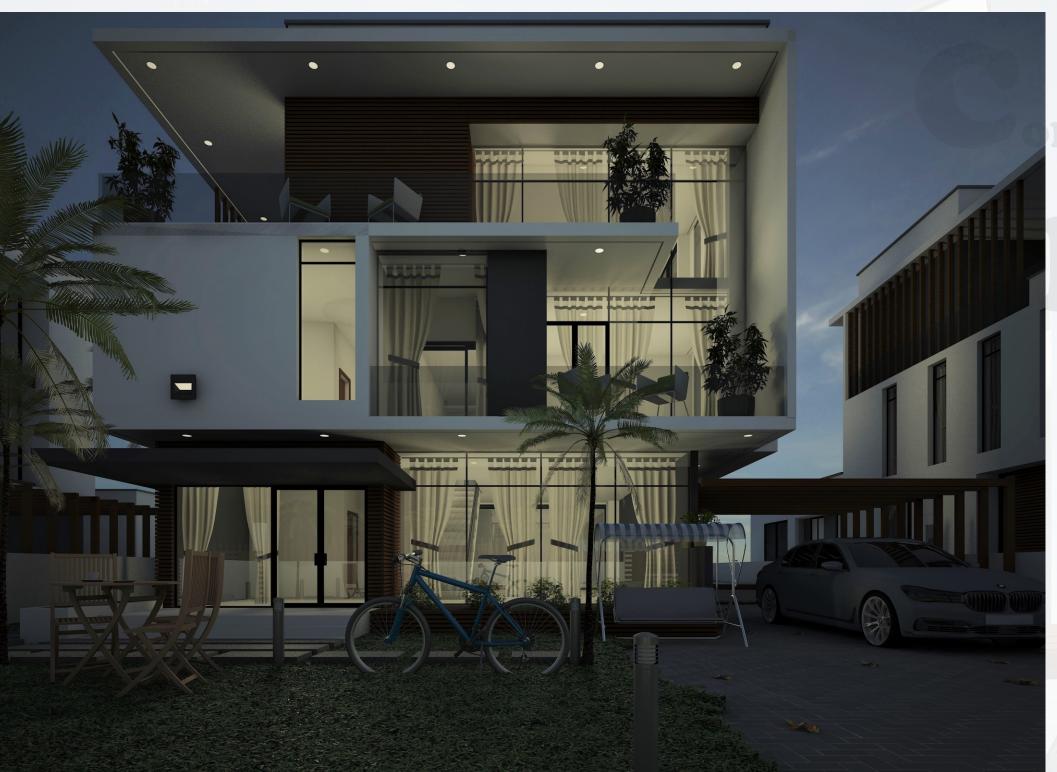

The 3 level residences creates horizontal silhouette with the streetscape that links Devtraco Vilas Estates

Each block is a true representation of the other.

Design minimalist attention, the facades expose the symthesis of dominant white walls and silent greys merged together with horizontal patterned wood stripes

The building is well crafted to provide adequate shade to all interior spaces which increases the level of comfort for this ideal home

Clear glass and large openings are the finite characteristics of **CONTINENTAL HABITAT**-----They maximize views and welcomes daylight even into deep spaces.

NTINENTAI

abitat

These pool would make you want to dive right in..... The splendour!!!!!

A beautiful night scene that could be appreciated from the road

The play around with light and shade helps to create more depth of the building and increases the enjoyment of seeing these edifices