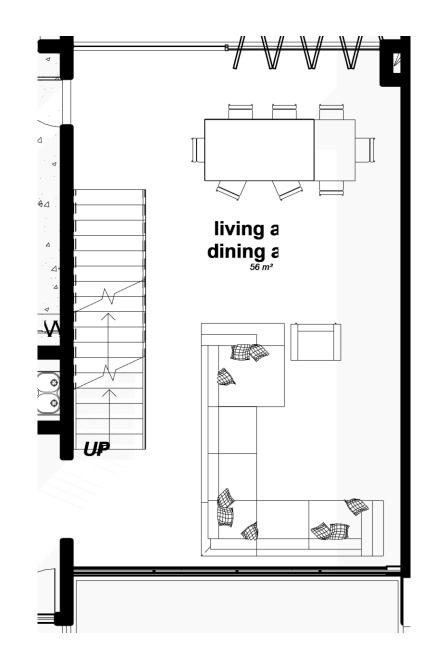

#### **GROUND FLOOR PLAN**

| Name           | Area    |
|----------------|---------|
| LIVING, DINING | 56      |
| KITCHEN        | 23      |
| ENTRANCE HALL  | bab13at |
| VISITOR'S WC   | 6       |
| STORE, LAUNDRY | 14      |
| COURTYARD      | 30      |
| MAID'S ROOM    | 21      |
| GYM            | 16      |
| CHANGING ROOM  | 10      |
|                |         |
| TOTAL          | 189sqm  |

# The luxury of a lively living space with dining area