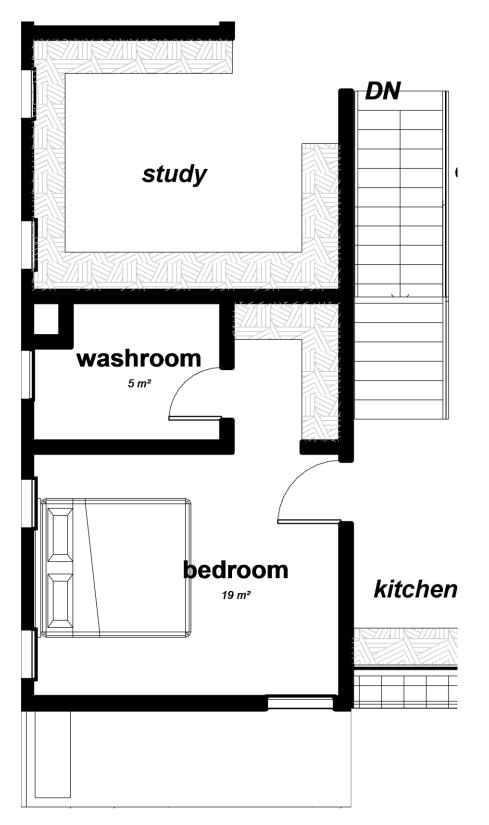

### **FIRST FLOOR PLAN**

| Name          | Area    |
|---------------|---------|
| FAMILY AREA   | 25      |
| KITCHENETTE   | 6       |
| FRONT TERRACE | Sab9tat |
| REAR TERRACE  | 5       |
| CORRIDOR      | 14      |
| STUDY         | 18      |
| BEDROOM 1     | 28      |
| BEDROOM 2     | 26      |
| BEDROOM 3     | 25      |

total: 156sqm

# CALLOUT FIRST FLOOR PLAN

total: 156sqm