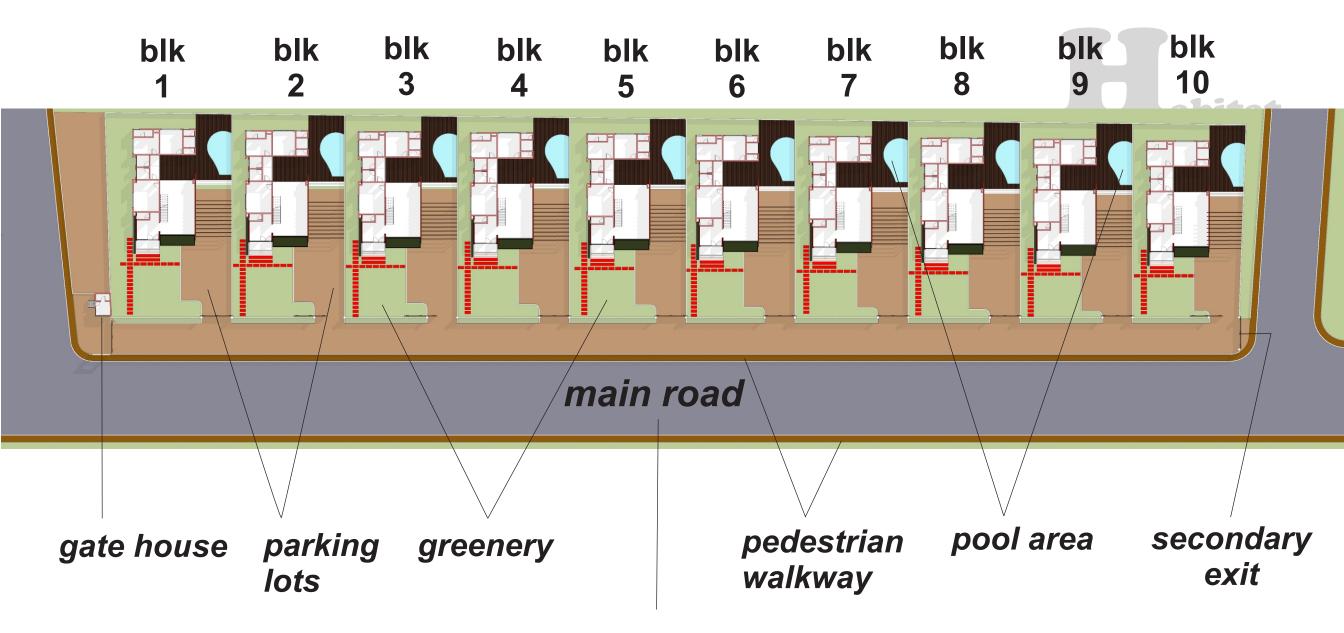

# **BLOCK PLAN**

Continental Habitat is a neighborhood design of 10 residential blocks arranged out in a linear configuration.

These blocks are seperated through breathing fence walls tied together to create a gated community

The 3 level residences creates horizontal silhouette with the streetscape that links Devtraco Vilas Estates

Each block is a true representation of the other.

Design minimalist attention, the facades expose the symthesis of dominant white walls and silent greys merged together with horizontal patterned wood stripes

⊠

 $\times$ 

 $\boxtimes$ 

 $\boxtimes$ 

CAR PORT 50sqm for 4 parking lots