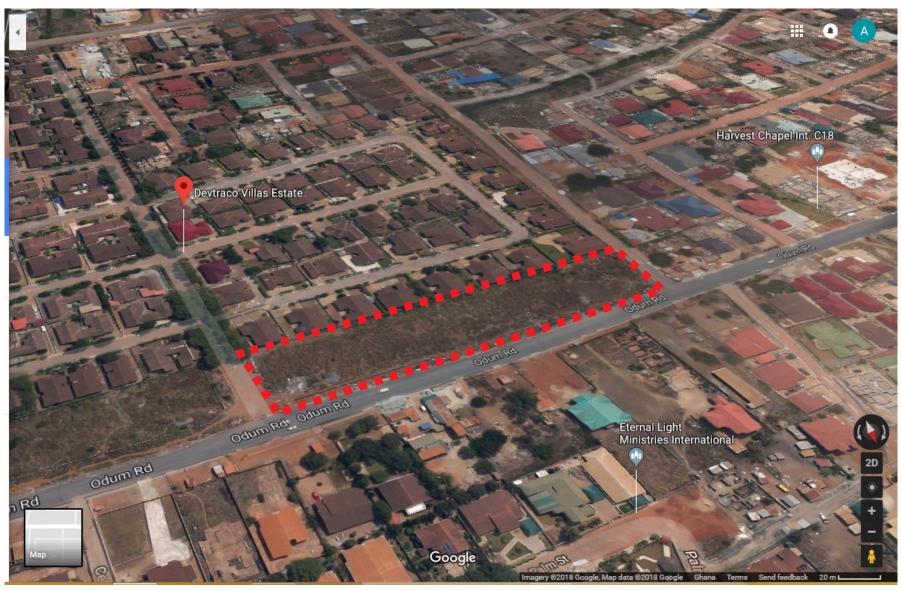

# A residential scheme for **CONTINENTAL VILLA.**

The site is located in Spintex and abuts Devtraco Villa Estate.

This is a mix of 10 luxurious houses designed in a contemporary style. Large landscaped open spaces has been located at the front of the blocks to enhance the scenery and acts as a buffer from the road.