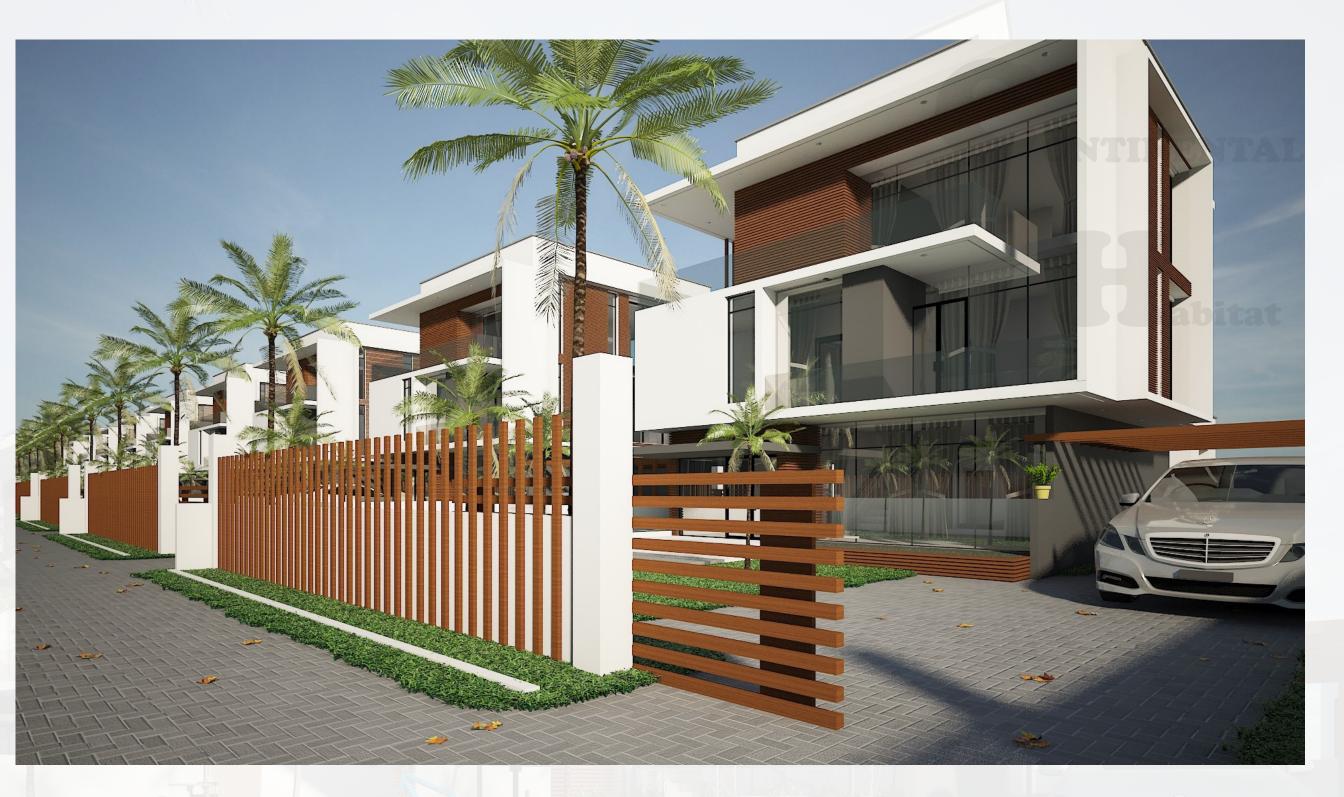

# **BLOCK PLAN**

Continental Habitat is a neighborhood design of 10 residential blocks arranged out in a linear configuration.

These blocks are seperated through breathing fence walls tied together to create a gated community

The 3 level residences creates horizontal silhouette with the streetscape that links Devtraco Vilas Estates

Each block is a true representation of the other.

Design minimalist attention, the facades expose the symthesis of dominant white walls and silent greys merged together with horizontal patterned wood stripes

Large openings and the free flowing of circulation frame views of the neighbourhood from the terraces and the spaces in the building

Concrete blocks and warm-toned wood are employed to form exterior walls of these blocks