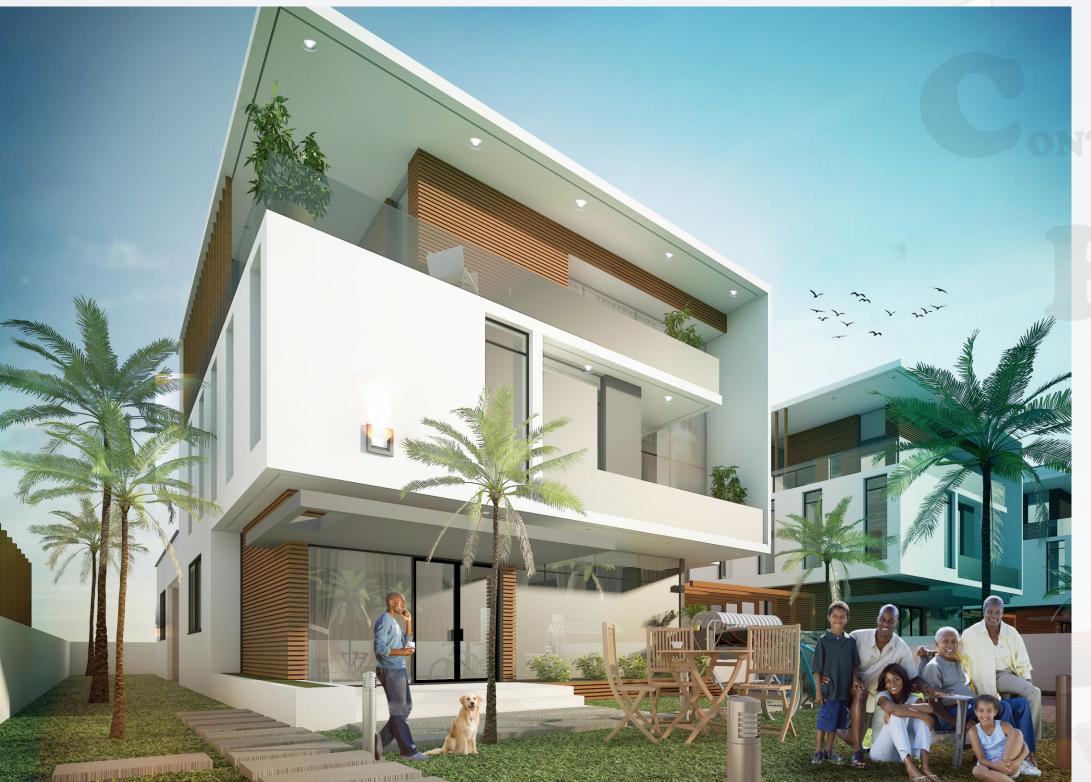

The 3 level residences creates horizontal silhouette with the streetscape that links Devtraco Vilas Estates

Each block is a true representation of the other.

Design minimalist attention, the facades expose the symthesis of dominant white walls and silent greys merged together with horizontal patterned wood stripes

The building is well crafted to provide adequate shade to all interior spaces which increases the level of comfort for this ideal home

Clear glass and large openings are the finite characteristics of **CONTINENTAL HABITAT**-----They maximize views and welcomes daylight even into deep spaces.

Large openings and the free flowing of circulation frame views of the neighbourhood from the terraces and the spaces in the building

Concrete blocks and warm-toned wood are employed to form exterior walls of these blocks