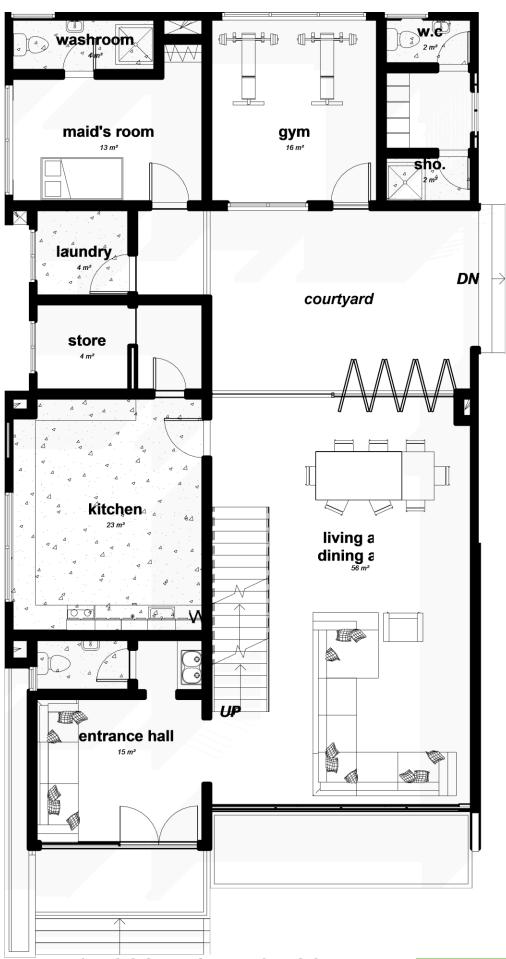

#### **GROUND FLOOR PLAN**

| Name           | Area    |
|----------------|---------|
| LIVING, DINING | 56      |
| KITCHEN        | 23      |
| ENTRANCE HALL  | bab13at |
| VISITOR'S WC   | 6       |
| STORE, LAUNDRY | 14      |
| COURTYARD      | 30      |
| MAID'S ROOM    | 21      |
| GYM            | 16      |
| CHANGING ROOM  | 10      |
|                |         |
| TOTAL          | 189sqm  |

# CALLOUT GROUND FLOOR PLAN

total: 189sqm