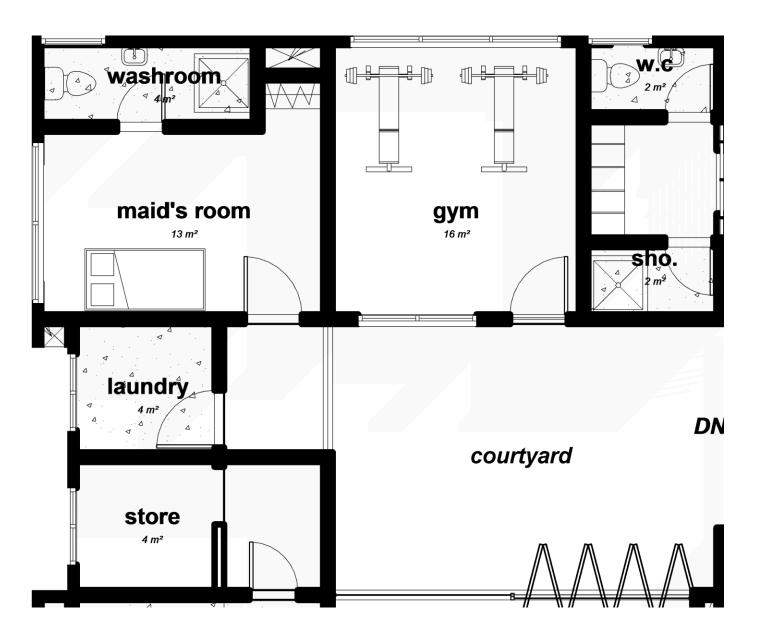

#### **GROUND FLOOR PLAN**

| Name           | Area    |
|----------------|---------|
| LIVING, DINING | 56      |
| KITCHEN        | 23      |
| ENTRANCE HALL  | bab13at |
| VISITOR'S WC   | 6       |
| STORE, LAUNDRY | 14      |
| COURTYARD      | 30      |
| MAID'S ROOM    | 21      |
| GYM            | 16      |
| CHANGING ROOM  | 10      |
|                |         |
| TOTAL          | 189sqm  |