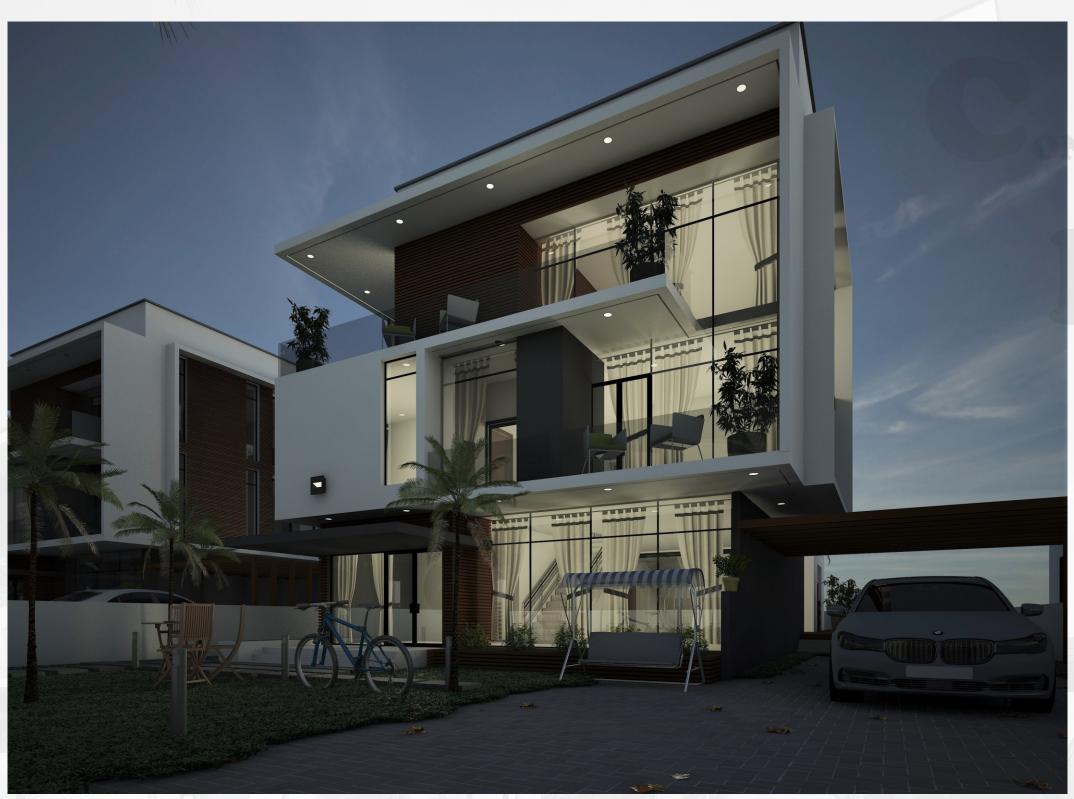

The 3 level residences creates horizontal silhouette with the streetscape that links Devtraco Vilas Estates

Each block is a true representation of the other.

Design minimalist attention, the facades expose the symthesis of dominant white walls and silent greys merged together with horizontal patterned wood stripes

The building is well crafted to provide adequate shade to all interior spaces which increases the level of comfort for this ideal home

Clear glass and large openings are the finite characteristics of **CONTINENTAL HABITAT**-----They maximize views and welcomes daylight even into deep spaces.

NTINENTAI

abitat

These pool would make you want to dive right in..... The splendour!!!!!

A beautiful night scene that could be appreciated from the road

The play around with light and shade helps to create more depth of the building and increases the enjoyment of seeing these edifices