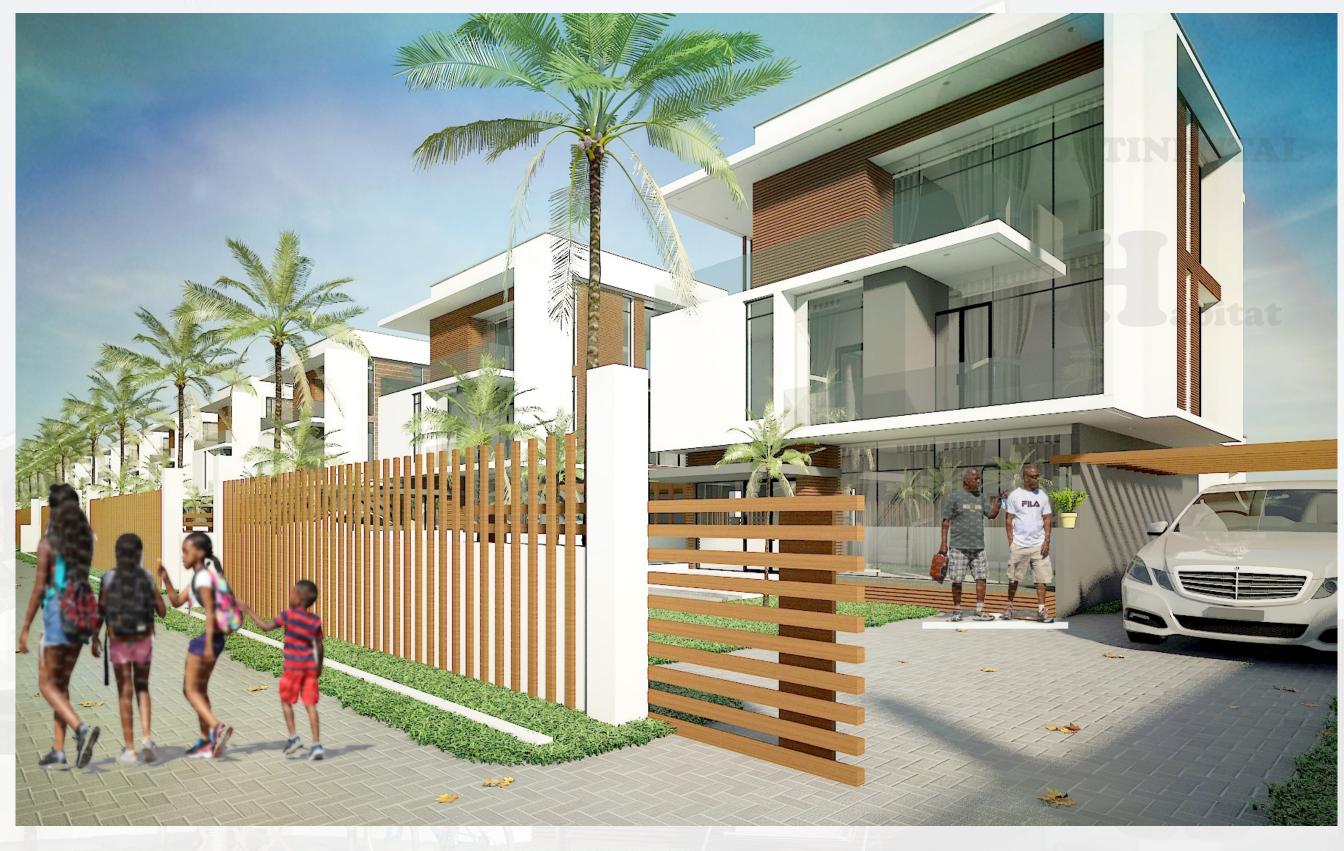

# **BLOCK PLAN**

Continental Habitat is a neighborhood design of 10 residential blocks arranged out in a linear configuration.

These blocks are seperated through breathing fence walls tied together to create a gated community

The 3 level residences creates horizontal silhouette with the streetscape that links Devtraco Vilas Estates

Each block is a true representation of the other.

Design minimalist attention, the facades expose the symthesis of dominant white walls and silent greys merged together with horizontal patterned wood stripes

The auxilliary route to the various blocks acts as a buffer from the main road. A serene community is created.

The pool area incorporate functional but stylish landscaping with lush of greenery, non-slip pool decking surfaces which encourages cool hang outs