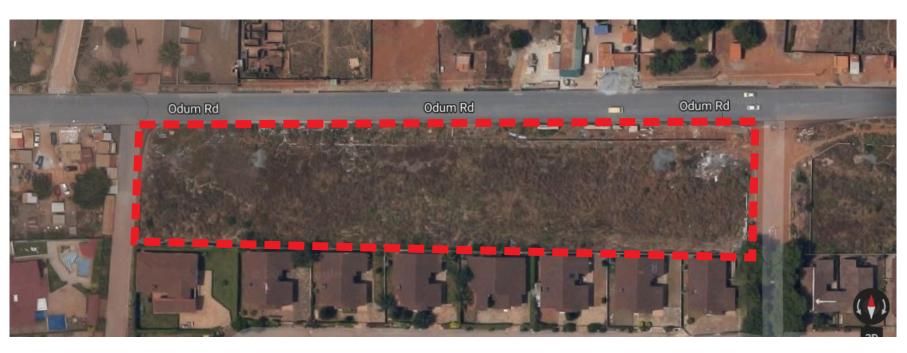

# A residential scheme for **CONTINENTAL VILLA.**

The site is located in Spintex and abuts Devtraco Villa Estate.

This is a mix of 10 luxurious houses designed in a contemporary style. Large landscaped open spaces has been located at the front of the blocks to enhance the scenery and acts as a buffer from the road.