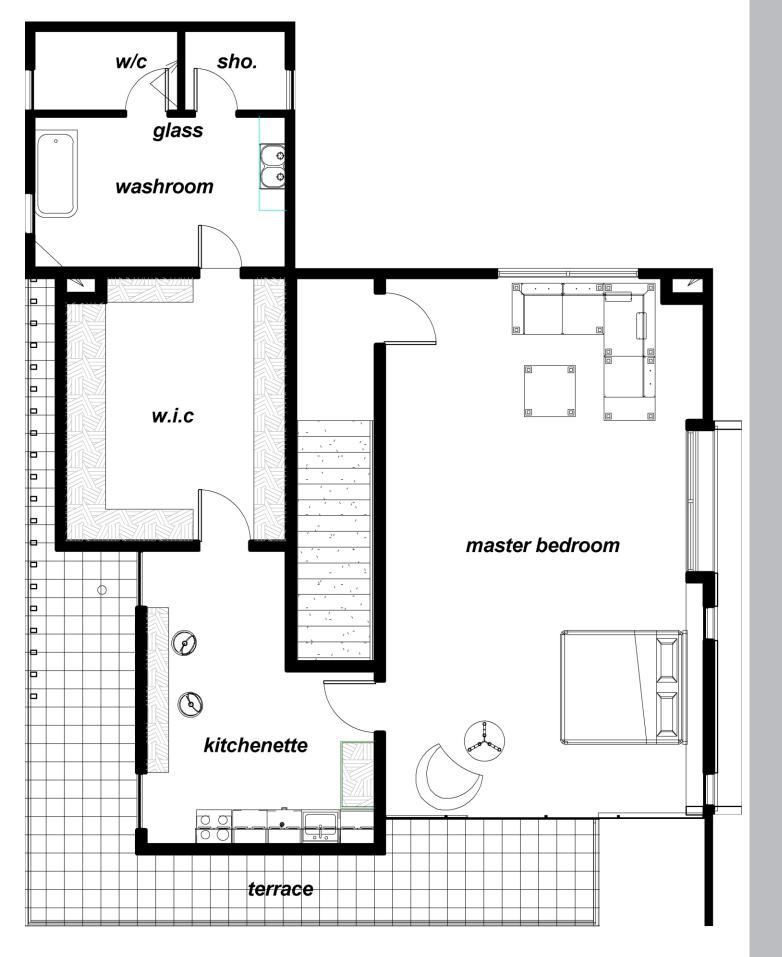

### **SECOND FLOOR PLAN**

| Name                | Area |
|---------------------|------|
| LOUNGE, KITCHENETTE | 20   |
| MASTER BEDROOM      | 55   |
| WALK-IN-CLOSET      | 19   |
| BATHROOM            | 20   |
| FRONT TERRACE       | 28   |
| CORRIDOR            | 4    |

## total: 146sqm