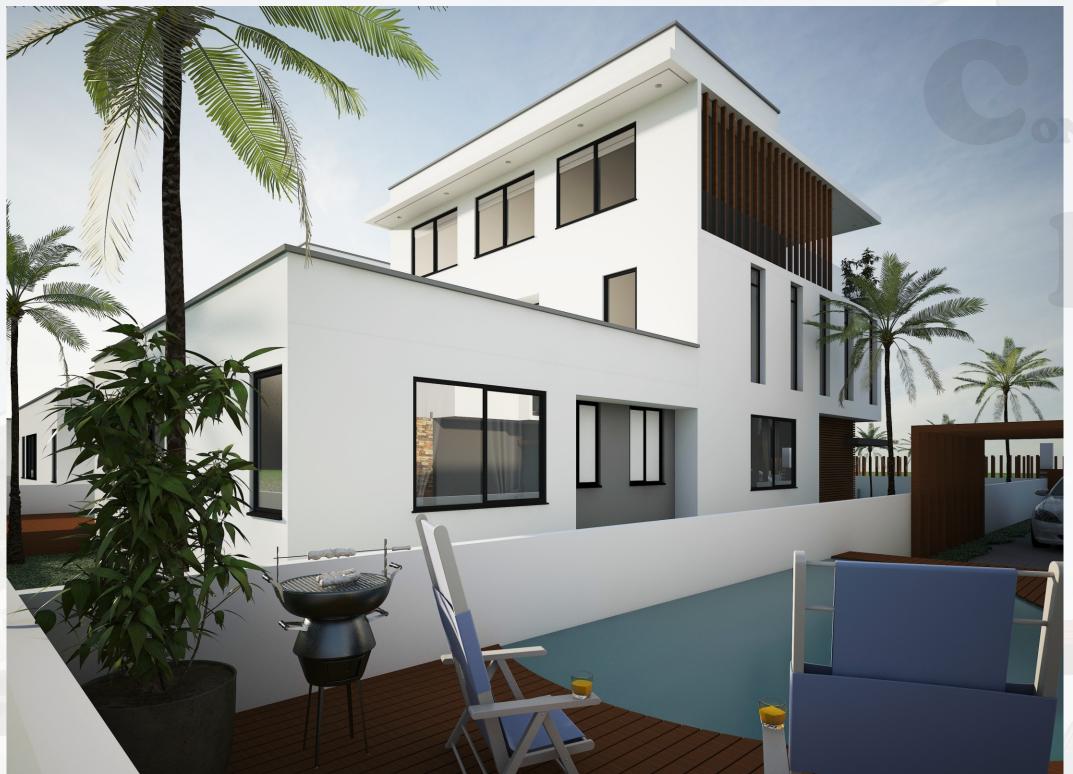

'A warm sense of "hom

Large covered terraces do not only act as social spaces but eventually helps to shade the interiors of this beautiful edifice

Simple geometric forms define this master piece that overlook the auxilliary road

Large openings and the free flowing of circulation frame views of the neighbourhood from the terraces and the spaces in the building

Concrete blocks and warm-toned wood are employed to form exterior walls of these blocks