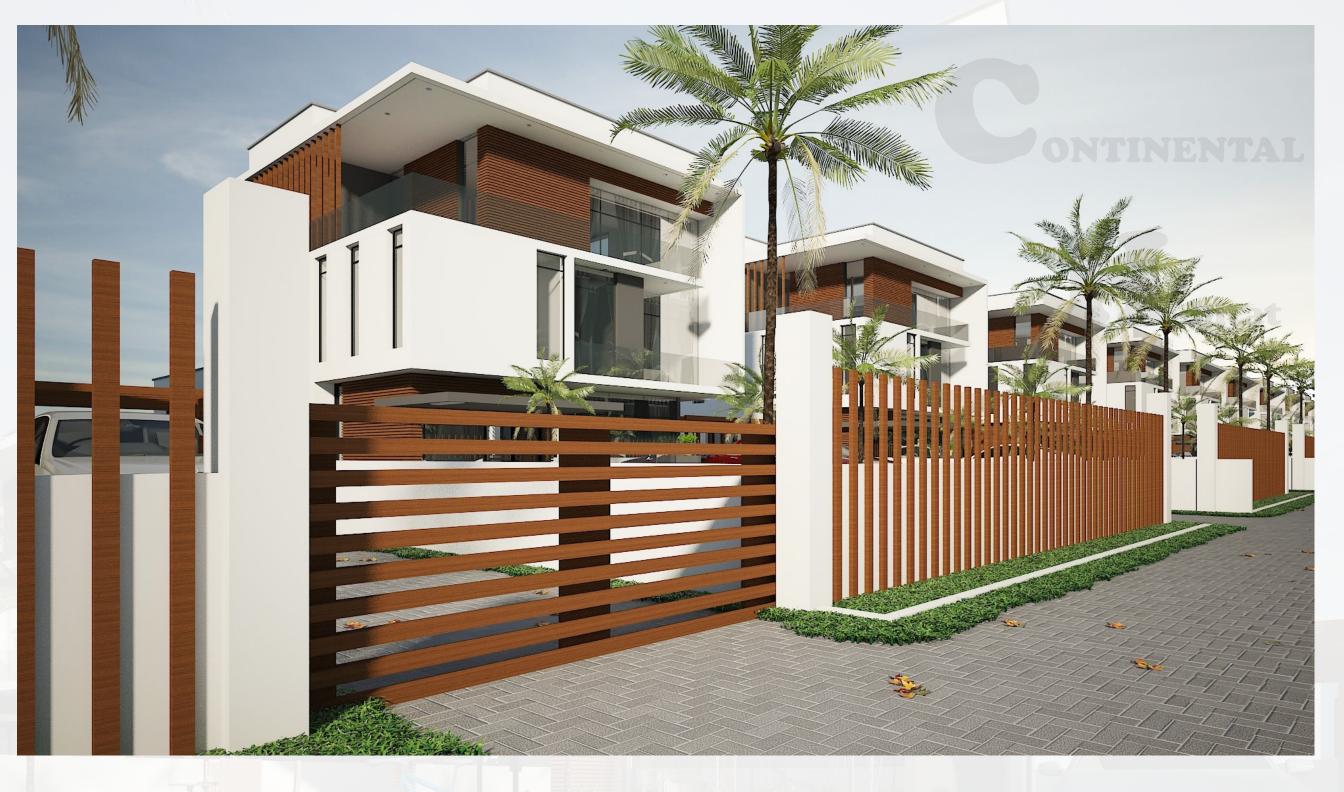

# **BLOCK PLAN**

Continental Habitat is a neighborhood design of 10 residential blocks arranged out in a linear configuration.

These blocks are seperated through breathing fence walls tied together to create a gated community

The 3 level residences creates horizontal silhouette with the streetscape that links Devtraco Vilas Estates

Each block is a true representation of the other.

Design minimalist attention, the facades expose the symthesis of dominant white walls and silent greys merged together with horizontal patterned wood stripes

The building is well crafted to provide adequate shade to all interior spaces which increases the level of comfort for this ideal home

Clear glass and large openings are the finite characteristics of **CONTINENTAL HABITAT**-----They maximize views and welcomes daylight even into deep spaces.

Large openings and the free flowing of circulation frame views of the neighbourhood from the terraces and the spaces in the building

Concrete blocks and warm-toned wood are employed to form exterior walls of these blocks

The auxilliary route to the various blocks acts as a buffer from the main road. A serene community is created.

The pool area incorporate functional but stylish landscaping with lush of greenery, non-slip pool decking surfaces which encourages cool hang outs