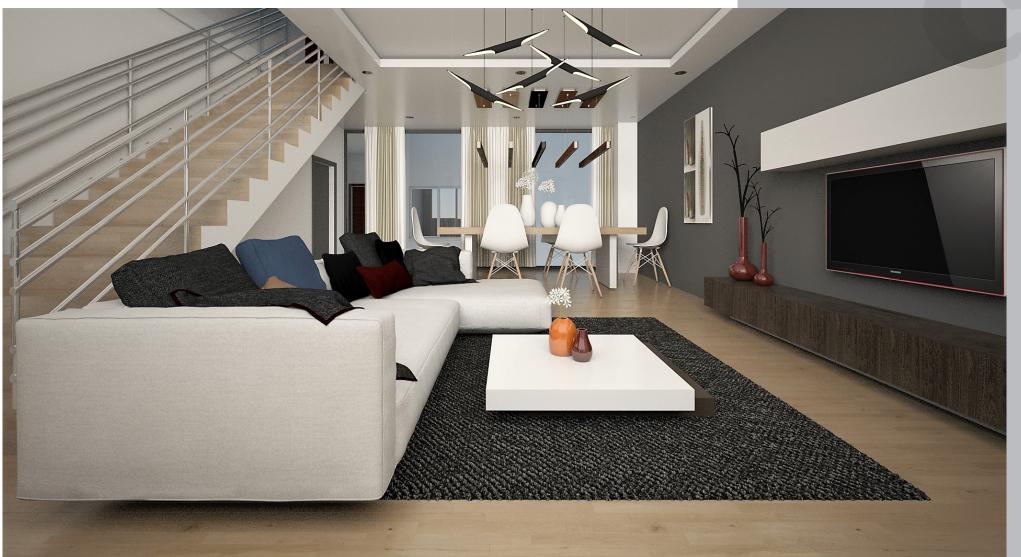

# CALLOUT GROUND FLOOR PLAN





total: 189sqm



### **FIRST FLOOR PLAN**

| Name          | Area    |
|---------------|---------|
| FAMILY AREA   | 25      |
| KITCHENETTE   | 6       |
| FRONT TERRACE | Sab9tat |
| REAR TERRACE  | 5       |
| CORRIDOR      | 14      |
| STUDY         | 18      |
| BEDROOM 1     | 28      |
| BEDROOM 2     | 26      |
| BEDROOM 3     | 25      |

total: 156sqm

# CALLOUT FIRST FLOOR PLAN





total: 156sqm



### **SECOND FLOOR PLAN**

| Name                | Area |
|---------------------|------|
| LOUNGE, KITCHENETTE | 20   |
| MASTER BEDROOM      | 55   |
| WALK-IN-CLOSET      | 19   |
| BATHROOM            | 20   |
| FRONT TERRACE       | 28   |
| CORRIDOR            | 4    |

## total: 146sqm

# The luxury of a lively living space with dining area



## ONTINENTAL





The spacious, bright, outward looking bedrooms



The master bedroom; spacious, enlivened a place to rest and recharge



A warm sense of "home" is achieved by way of this spacious kitchen with textured background

'A warm sense of "hom





Large covered terraces do not only act as social spaces but eventually helps to shade the interiors of this beautiful edifice



Simple geometric forms define this master piece that overlook the auxilliary road





Large openings and the free flowing of circulation frame views of the neighbourhood from the terraces and the spaces in the building



Concrete blocks and warm-toned wood are employed to form exterior walls of these blocks



The auxilliary route to the various blocks acts as a buffer from the main road. A serene commu