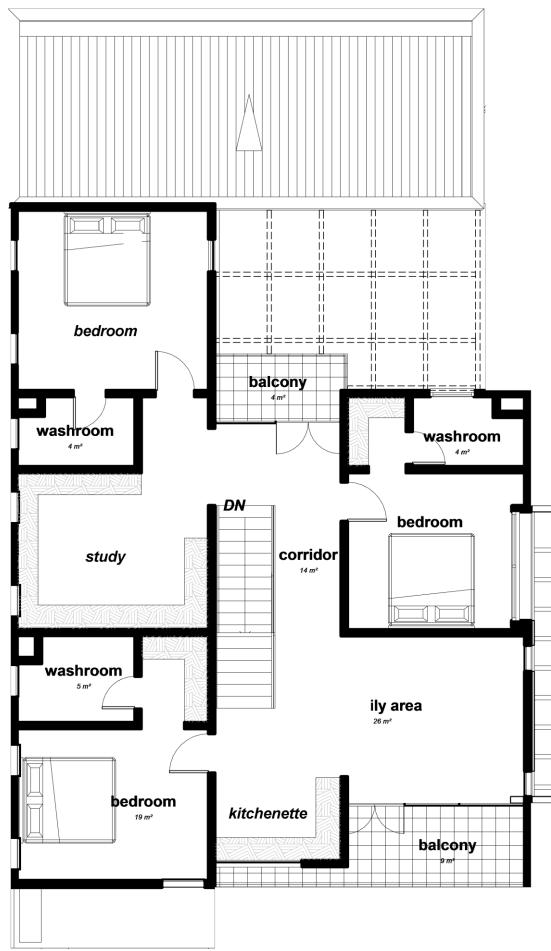

### **FIRST FLOOR PLAN**

| Name          | Area    |
|---------------|---------|
| FAMILY AREA   | 25      |
| KITCHENETTE   | 6       |
| FRONT TERRACE | Sab9tat |
| REAR TERRACE  | 5       |
| CORRIDOR      | 14      |
| STUDY         | 18      |
| BEDROOM 1     | 28      |
| BEDROOM 2     | 26      |
| BEDROOM 3     | 25      |

total: 156sqm

# CALLOUT FIRST FLOOR PLAN

total: 156sqm