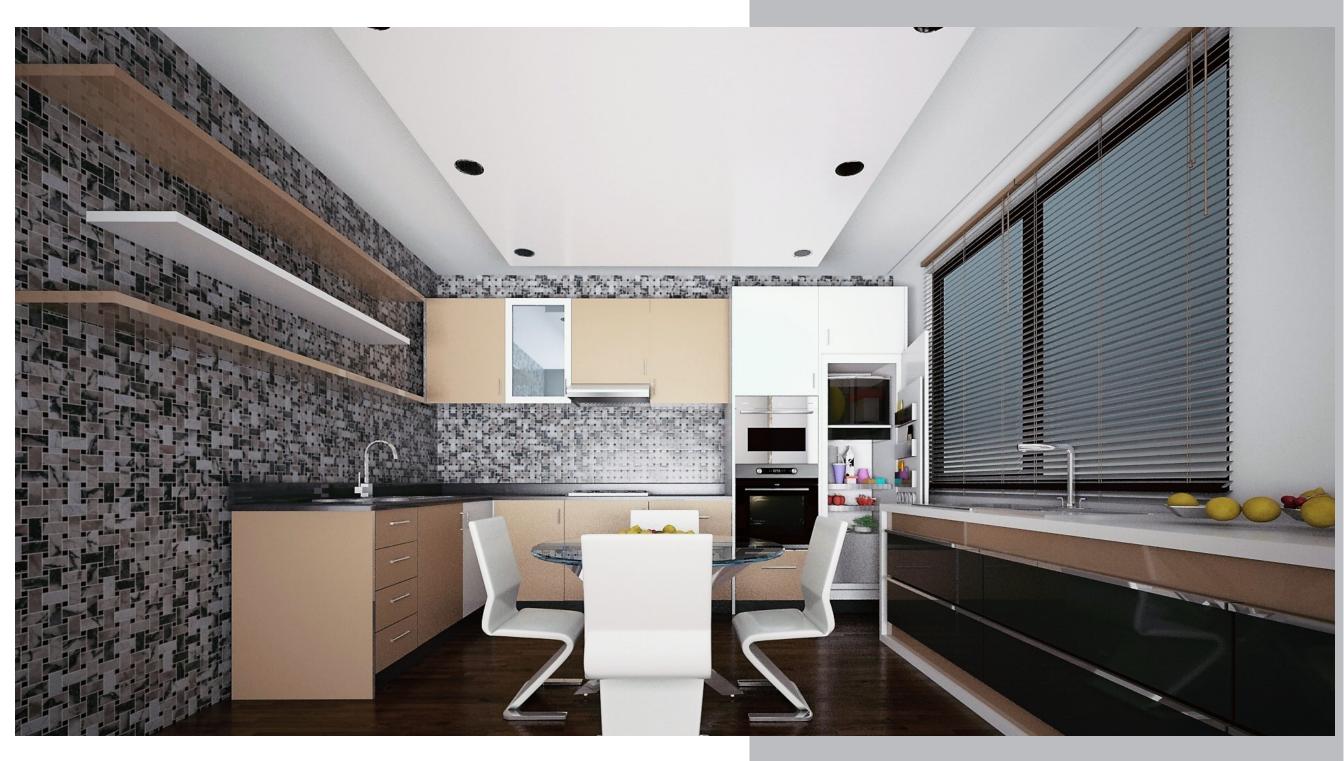

## ONTINENTAL

The spacious, bright, outward looking bedrooms

The master bedroom; spacious, enlivened a place to rest and recharge

A warm sense of "home" is achieved by way of this spacious kitchen with textured background