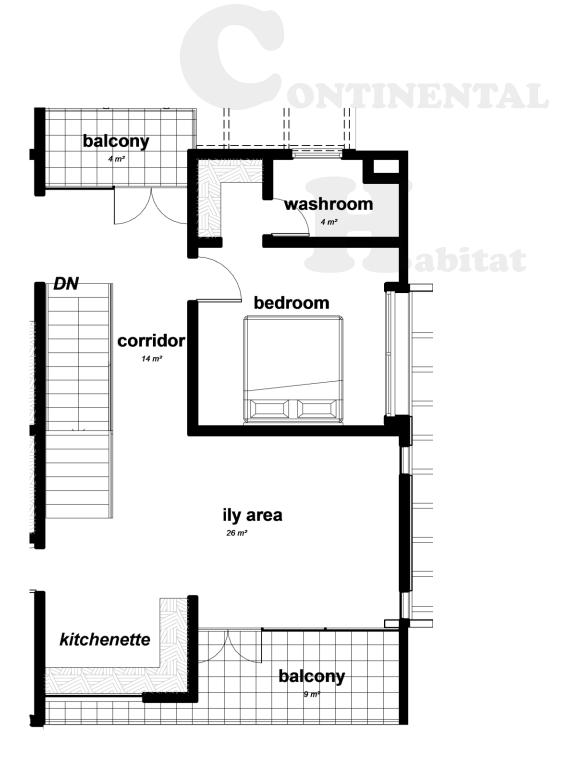

### **FIRST FLOOR PLAN**

| Name          | Area    |
|---------------|---------|
| FAMILY AREA   | 25      |
| KITCHENETTE   | 6       |
| FRONT TERRACE | Sab9tat |
| REAR TERRACE  | 5       |
| CORRIDOR      | 14      |
| STUDY         | 18      |
| BEDROOM 1     | 28      |
| BEDROOM 2     | 26      |
| BEDROOM 3     | 25      |

total: 156sqm

# CALLOUT FIRST FLOOR PLAN

total: 156sqm